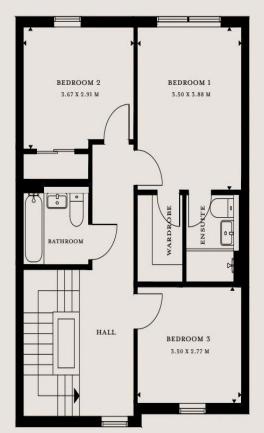

# GROUND FLOOR

FIRST FLOOR

RETIREMENT

**HMESEARCH** 

HOUSE TYPE B (PLOTS 1 & 3) INTERNAL PLOT SIZE - 138.5 SQM | 1491 SQFT This villa's layout offers a sanctuary for those seeking an exceptionally spacious home with a private garden.